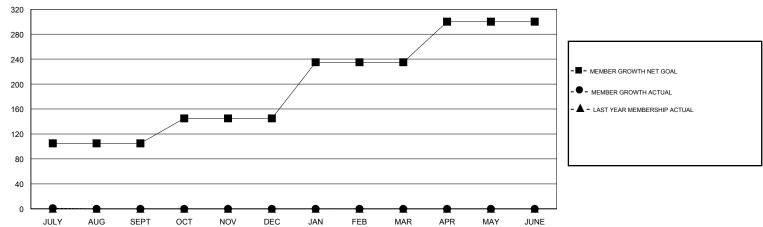

## LOCATION INDIA

**GMT CA** 

| Clubs                 |               |           |               | Members               |                           |                         |                                              |
|-----------------------|---------------|-----------|---------------|-----------------------|---------------------------|-------------------------|----------------------------------------------|
| RESULTS FOR 2018-2019 |               |           |               | RESULTS FOR 2018-2019 |                           |                         |                                              |
| QUARTER               | NEW CLUB GOAL | NEW CLUBS | DROPPED CLUBS | QUARTER               | MEMBER GROWTH NET<br>GOAL | MEMBER GROWTH<br>ACTUAL | DROPPED MEMBERS ACTUAL (including transfers) |
| JULY/AUG/SEPT         | 4             | 0         | 0             | JULY/AUG/SEPT         | 105                       | 12                      | 8                                            |
| OCT/NOV/DEC           | 2             | 0         | 0             | OCT/NOV/DEC           | 40                        | 0                       | 0                                            |
| JAN/FEB/MAR           | 2             | 0         | 0             | JAN/FEB/MAR           | 90                        | 0                       | 0                                            |
| APR/MAY/JUNE          | 2             | 0         | 0             | APR/MAY/JUNE          | 65                        | 0                       | 0                                            |